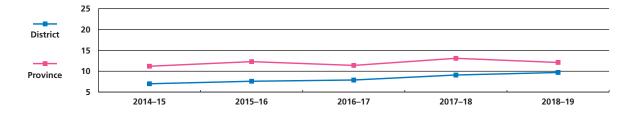

### English Language Arts 30-2 – percentage of students meeting standard of excellence

| Year     | 2014–15 | 2015–16 | 2016–17 | 2017–18 | 2018–19 |
|----------|---------|---------|---------|---------|---------|
| District | 7.0     | 7.6     | 7.9     | 9.1     | 9.7     |
| Province | 11.2    | 12.3    | 11.4    | 13.1    | 12.1    |