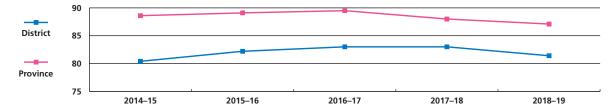

# **ENGLISH LANGUAGE ARTS 30-2**

English Language Arts 30-2 – percentage of students meeting acceptable standard

| Year     | 2014–15 | 2015–16 | 2016–17 | 2017–18 | 2018–19 |
|----------|---------|---------|---------|---------|---------|
| District | 80.4    | 82.2    | 83.0    | 83.0    | 81.4    |
| Province | 88.6    | 89.1    | 89.5    | 88.0    | 87.1    |