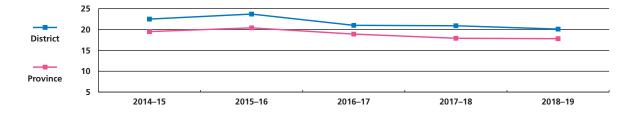

### Grade 6 English Language Arts – percentage of students meeting standard of excellence

| Year     | 2014–15 | 2015–16 | 2016–17 | 2017–18 | 2018–19 |
|----------|---------|---------|---------|---------|---------|
| District | 22.5    | 23.7    | 21.0    | 20.9    | 20.1    |
| Province | 19.5    | 20.4    | 18.9    | 17.9    | 17.8    |