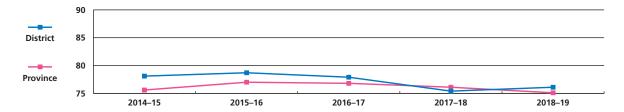

# ENGLISH LANGUAGE ARTS - GRADE 9

Grade 9 English Language Arts – percentage of students meeting acceptable standard

| Year     | 2014–15 | 2015–16 | 2016–17 | 2017–18 | 2018–19 |
|----------|---------|---------|---------|---------|---------|
| District | 78.1    | 78.7    | 77.9    | 75.4    | 76.1    |
| Province | 75.6    | 77.0    | 76.8    | 76.1    | 75.1    |

**Grade 9 English Language Arts** – percentage of students meeting standard of excellence

| Year     | 2014–15 | 2015–16 | 2016–17 | 2017–18 | 2018–19 |
|----------|---------|---------|---------|---------|---------|
| District | 16.8    | 18.9    | 17.6    | 17.3    | 18.7    |
| Province | 14.4    | 15.2    | 14.9    | 14.7    | 14.7    |