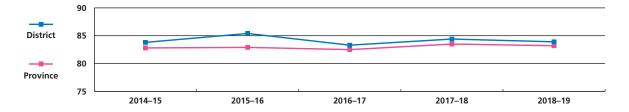

# ENGLISH LANGUAGE ARTS - GRADE 6

**Grade 6 English Language Arts** – percentage of students meeting acceptable standard

| Year     | 2014–15 | 2015–16 | 2016–17 | 2017–18 | 2018–19 |
|----------|---------|---------|---------|---------|---------|
| District | 83.8    | 85.4    | 83.3    | 84.4    | 83.9    |
| Province | 82.8    | 82.9    | 82.5    | 83.5    | 83.2    |