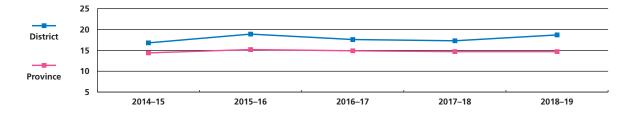

**Grade 9 English Language Arts** – percentage of students meeting standard of excellence

| Year     | 2014–15 | 2015–16 | 2016–17 | 2017–18 | 2018–19 |
|----------|---------|---------|---------|---------|---------|
| District | 16.8    | 18.9    | 17.6    | 17.3    | 18.7    |
| Province | 14.4    | 15.2    | 14.9    | 14.7    | 14.7    |