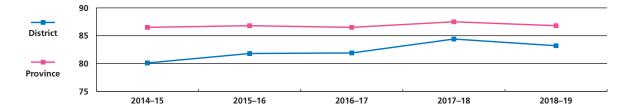

# **ENGLISH LANGUAGE ARTS 30-1**

English Language Arts 30-1 – percentage of students meeting acceptable standard

| Year     | 2014–15 | 2015–16 | 2016–17 | 2017–18 | 2018–19 |
|----------|---------|---------|---------|---------|---------|
| District | 80.1    | 81.8    | 81.9    | 84.4    | 83.2    |
| Province | 86.5    | 86.8    | 86.5    | 87.5    | 86.8    |