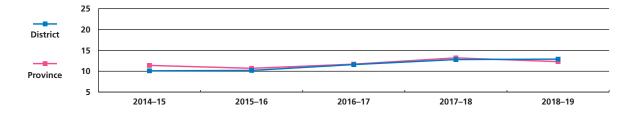

### English Language Arts 30-1 – percentage of students meeting standard of excellence

| Year     | 2014–15 | 2015–16 | 2016–17 | 2017–18 | 2018–19 |
|----------|---------|---------|---------|---------|---------|
| District | 10.1    | 10.2    | 11.6    | 12.8    | 12.9    |
| Province | 11.4    | 10.7    | 11.7    | 13.2    | 12.3    |