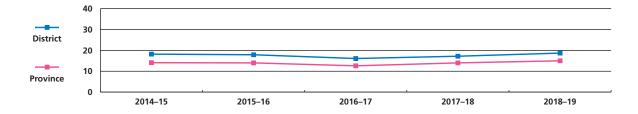

**Grade 6 Mathematics** – percentage of students meeting standard of excellence

| Year     | 2014–15 | 2015–16 | 2016–17 | 2017–18 | 2018–19 |
|----------|---------|---------|---------|---------|---------|
| District | 18.2    | 17.9    | 16.1    | 17.2    | 18.7    |
| Province | 14.1    | 14.0    | 12.6    | 14.0    | 15.0    |