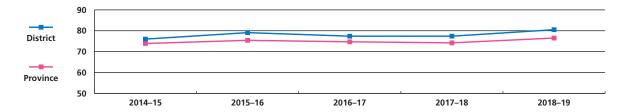

# MATHEMATICS 30-1

Mathematics 30-1 – percentage of students meeting acceptable standard

| Year     | 2014–15 | 2015–16 | 2016–17 | 2017–18 | 2018–19 |
|----------|---------|---------|---------|---------|---------|
| District | 76.1    | 72.2    | 73.8    | 77.8    | 78.6    |
| Province | 76.1    | 70.6    | 73.1    | 77.8    | 77.8    |