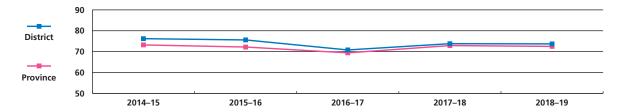

# MATHEMATICS - GRADE 6

Grade 6 Mathematics – percentage of students meeting acceptable standard

| Year     | 2014–15 | 2015–16 | 2016–17 | 2017–18 | 2018–19 |
|----------|---------|---------|---------|---------|---------|
| District | 76.2    | 75.6    | 70.8    | 73.8    | 73.7    |
| Province | 73.2    | 72.2    | 69.4    | 72.9    | 72.5    |