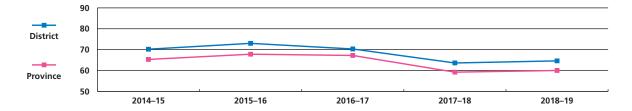

# MATHEMATICS - GRADE 9

Grade 9 Mathematics – percentage of students meeting acceptable standard

| Year     | 2014–15 | 2015–16 | 2016–17 | 2017–18 | 2018–19 |
|----------|---------|---------|---------|---------|---------|
| District | 70.2    | 73.0    | 70.3    | 63.6    | 64.6    |
| Province | 65.3    | 67.8    | 67.2    | 59.2    | 60.0    |