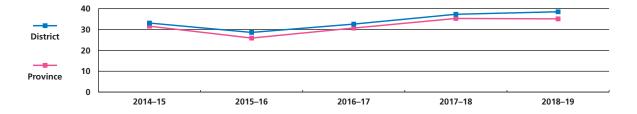

### Mathematics 30-1 – percentage of students meeting standard of excellence

| Year     | 2014–15 | 2015–16 | 2016–17 | 2017–18 | 2018–19 |
|----------|---------|---------|---------|---------|---------|
| District | 33.1    | 28.6    | 32.6    | 37.3    | 38.5    |
| Province | 31.6    | 25.9    | 30.7    | 35.3    | 35.1    |