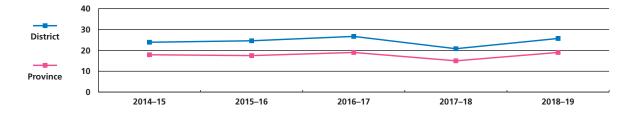

Grade 9 Mathematics – percentage of students meeting standard of excellence

| Year     | 2014–15 | 2015–16 | 2016–17 | 2017–18 | 2018–19 |
|----------|---------|---------|---------|---------|---------|
| District | 23.9    | 24.6    | 26.7    | 20.8    | 25.7    |
| Province | 17.9    | 17.5    | 19.0    | 15.0    | 19.0    |