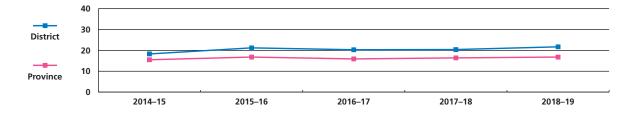

**Grade 6 Mathematics** – percentage of students meeting standard of excellence

| Year     | 2014–15 | 2015–16 | 2016–17 | 2017–18 | 2018–19 |
|----------|---------|---------|---------|---------|---------|
| District | 18.2    | 17.9    | 16.1    | 17.2    | 18.7    |
| Province | 14.1    | 14.0    | 12.6    | 14.0    | 15.0    |