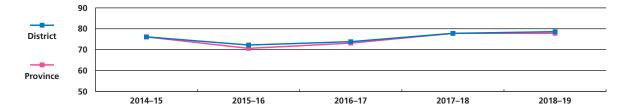

# MATHEMATICS - GRADE 6

Grade 6 Mathematics – percentage of students meeting acceptable standard

| Year     | 2014–15 | 2015–16 | 2016–17 | 2017–18 | 2018–19 |
|----------|---------|---------|---------|---------|---------|
| District | 76.2    | 75.6    | 70.8    | 73.8    | 73.7    |
| Province | 73.2    | 72.2    | 69.4    | 72.9    | 72.5    |