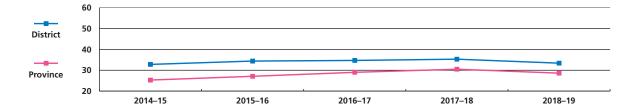

**Grade 6 Science** – percentage of students meeting standard of excellence

| Year     | 2014–15 | 2015–16 | 2016–17 | 2017–18 | 2018–19 |
|----------|---------|---------|---------|---------|---------|
| District | 32.8    | 34.4    | 34.7    | 35.3    | 33.4    |
| Province | 25.3    | 27.1    | 29.0    | 30.5    | 28.6    |