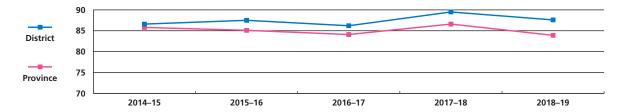

### **BIOLOGY 30**

Biology 30 – percentage of students meeting acceptable standard

| Year     | 2014–15 | 2015–16 | 2016–17 | 2017–18 | 2018–19 |
|----------|---------|---------|---------|---------|---------|
| District | 86.6    | 87.5    | 86.2    | 89.5    | 87.6    |
| Province | 85.8    | 85.1    | 84.1    | 86.6    | 83.9    |