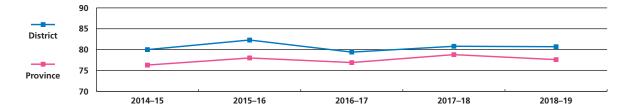

## SCIENCE - GRADE 6

Grade 6 Science – percentage of students meeting acceptable standard

| Year     | 2014–15 | 2015–16 | 2016–17 | 2017–18 | 2018–19 |
|----------|---------|---------|---------|---------|---------|
| District | 80.0    | 82.3    | 79.4    | 80.8    | 80.7    |
| Province | 76.3    | 78.0    | 76.9    | 78.8    | 77.6    |