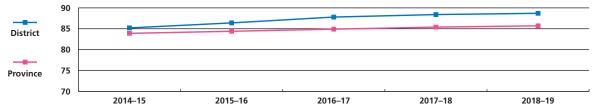

## SCIENCE 30

**Science 30** – percentage of students meeting acceptable standard

| Year     | 2014–15 | 2015–16 | 2016–17 | 2017–18 | 2018–19 |
|----------|---------|---------|---------|---------|---------|
| District | 85.2    | 86.4    | 87.8    | 88.4    | 88.7    |
| Province | 83.9    | 84.4    | 84.9    | 85.4    | 85.7    |
|          | ,       |         | ,       |         |         |