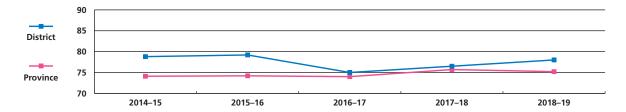

## SCIENCE - GRADE 9

Grade 9 Science – percentage of students meeting acceptable standard

| Year     | 2014–15 | 2015–16 | 2016–17 | 2017–18 | 2018–19 |
|----------|---------|---------|---------|---------|---------|
| District | 78.8    | 79.2    | 75.0    | 76.5    | 78.0    |
| Province | 74.1    | 74.2    | 74.0    | 75.7    | 75.2    |