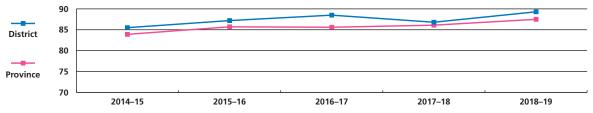

## PHYSICS 30

Physics 30 – percentage of students meeting acceptable standard

| Year     | 2014–15 | 2015–16 | 2016–17 | 2017–18 | 2018–19 |
|----------|---------|---------|---------|---------|---------|
| District | 85.5    | 87.2    | 88.5    | 86.8    | 89.3    |
| Province | 83.9    | 85.7    | 85.6    | 86.1    | 87.5    |
|          |         | I       | I       | I       |         |