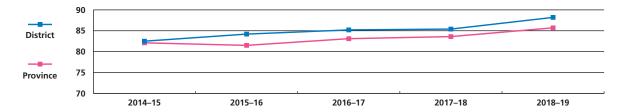

## PHYSICS 30

Physics 30 – percentage of students meeting acceptable standard

| Year     | 2014–15 | 2015–16 | 2016–17 | 2017–18 | 2018–19 |
|----------|---------|---------|---------|---------|---------|
| District | 85.5    | 87.2    | 88.5    | 86.8    | 89.3    |
| Province | 83.9    | 85.7    | 85.6    | 86.1    | 87.5    |
|          |         | I       | I       | I       |         |