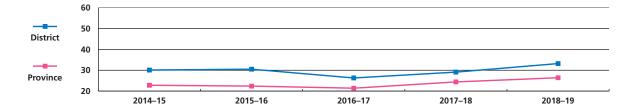

**Grade 9 Science** – percentage of students meeting standard of excellence

| Year     | 2014–15 | 2015–16 | 2016–17 | 2017–18 | 2018–19 |
|----------|---------|---------|---------|---------|---------|
| District | 30.1    | 30.5    | 26.3    | 29.1    | 33.2    |
| Province | 22.8    | 22.4    | 21.4    | 24.4    | 26.4    |