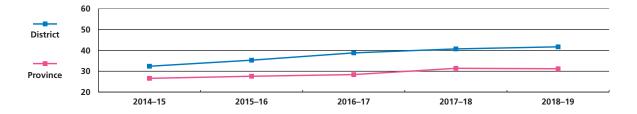

**Science 30** – percentage of students meeting standard of excellence

| Year     | 2014–15 | 2015–16 | 2016–17 | 2017–18 | 2018–19 |
|----------|---------|---------|---------|---------|---------|
| District | 32.4    | 35.3    | 38.8    | 40.7    | 41.7    |
| Province | 26.6    | 27.6    | 28.4    | 31.4    | 31.2    |