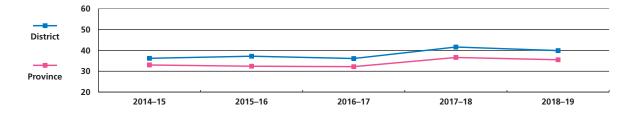

**Biology 30** – percentage of students meeting standard of excellence

| Year     | 2014–15 | 2015–16 | 2016–17 | 2017–18 | 2018–19 |
|----------|---------|---------|---------|---------|---------|
| District | 36.2    | 37.2    | 36.1    | 41.6    | 39.9    |
| Province | 33.0    | 32.4    | 32.2    | 36.6    | 35.5    |