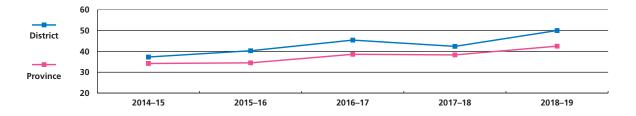

**Chemistry 30** – percentage of students meeting standard of excellence

| Year     | 2014–15 | 2015–16 | 2016–17 | 2017–18 | 2018–19 |
|----------|---------|---------|---------|---------|---------|
| District | 37.3    | 40.3    | 45.4    | 42.4    | 50.0    |
| Province | 34.2    | 34.5    | 38.6    | 38.3    | 42.5    |