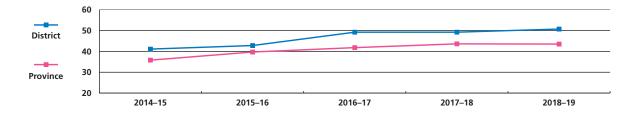

**Physics 30** – percentage of students meeting standard of excellence

| Year     | 2014–15 | 2015–16 | 2016–17 | 2017–18 | 2018–19 |
|----------|---------|---------|---------|---------|---------|
| District | 41.1    | 42.8    | 49.2    | 49.2    | 50.7    |
| Province | 35.8    | 39.7    | 41.8    | 43.6    | 43.5    |