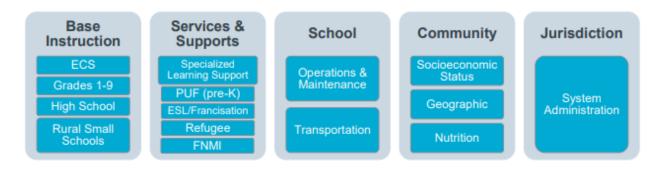

The new provincial funding model consists of 15 major grants.

The majority of the grants are either fully or partially calculated using the new Weighted Moving
Average (WMA) enrolment approach introduced by the province. This model captures the number
of funded students across three school years and does not allocate funding per individual student.

#### **CURRENT SITUATION**

Generally speaking, charter schools fall under the same funding model as school jurisdictions. However, the amount of funding per grant is different.

The following information outlines the difference in funding between charter schools and school jurisdictions and changes between the 2019-2020 school year to the upcoming 2020-2021 school year.

#### Specialized Learning Service Grant (SLS)

This is a new grant for the 2020-2021 school year. The SLS Grant is comprised of three components as shown in the following table:

|    | SLS Grant Components     | School Jurisdiction Rates                    | Charter School Rates                         |
|----|--------------------------|----------------------------------------------|----------------------------------------------|
| 1. | Multi-Disciplinary Team  | Base Allocation ( <mark>\$5,000</mark> x WMA | Base Allocation ( <mark>\$2,500</mark> x WMA |
|    | (MDT) Allocation         | FTE Enrollment)                              | FTE Enrollment)                              |
|    |                          | +                                            | +                                            |
|    |                          | <mark>\$425</mark> x WMA FTE Enrolment       | \$212.50 x WMA FTE Enrolment                 |
| 2. | Jurisdiction Composition | Jurisdiction Composition Factor              | Jurisdiction Composition Factor              |
|    | Allocation               | (%)                                          | (%)                                          |
|    |                          | X                                            | X                                            |
|    |                          | Total Provincial Allocation                  | Total Provincial Allocation                  |
|    |                          | (\$110M)                                     | (\$110M)                                     |
| 3. | Mental Health Program    | Base Allocation ( <mark>\$5,000</mark> x WMA | Base Allocation ( <mark>\$2,500</mark> x WMA |
|    | Allocation               | FTE Enrollment)                              | FTE Enrollment)                              |
|    |                          | +                                            | +                                            |
|    |                          | Proportional Share of Provincial             | Proportional Share of Provincial             |
|    |                          | Enrolment (\$40M)                            | Enrolment (\$40M)                            |

#### **Operations and Maintenance Grant:**

|                      | 2019-2020 Funding Rates      | 2020-2021 Funding Rates                      |
|----------------------|------------------------------|----------------------------------------------|
|                      | (per student)                | (WMA FTE)                                    |
| School Jurisdictions | \$795.30 for ECS-6           | \$218.00 per WMA FTE                         |
|                      | \$751.18 for Grades 7-9; and | +                                            |
|                      | \$755.38 for Grades 10-12.   | \$65.00 per sq.ft Utilized Space (≥85%)      |
|                      |                              | +                                            |
|                      |                              | \$46.00 per sq.ft Underutilized Space (<85%) |
| Charter Schools      | \$795.30 for ECS-6           |                                              |
|                      | \$751.18 for Grades 7-9; and | \$750.00 per FTE                             |
|                      | \$755.38 for Grades 10-12.   |                                              |
|                      |                              |                                              |

#### System Administration Grant:

For 2020-2021, changes have been made to the amount school jurisdictions and charter schools can spend on system and administration expenses. The new funding rate is dependent on the WMA.

#### **Community Supports Grant:**

This grant is intended to fund a "community's socio-economic context [that] poses unique challenges to the operation of schools and the delivery of educational services." For comparison purposes, the Social-Economic Status (SES) grant for school jurisdictions was used.

#### **System Administration Grant:**

In 2020-2021 there were changes to the amount school authorities could spend on system and administration expenses.

|                                          | 2019-2020                                                  | 2020-2021                                                                                             |
|------------------------------------------|------------------------------------------------------------|-------------------------------------------------------------------------------------------------------|
| School Jurisdictions and Charter Schools | sliding scale between 3.6% and 5.4% depending on enrolment | < 2,000 WMA FTE = 4.95%  2000 > 6000 = sliding scale between 3.15% and 4.95%  > 6,000 WMA FTE = 3.15% |
|                                          |                                                            | of operating expenses                                                                                 |
| Private Schools                          | Sliding scale between 3.6% and 5.4% depending on enrolment | Lesser of:<br>4.95% of operating expenses<br><u>or</u><br>\$400,000                                   |