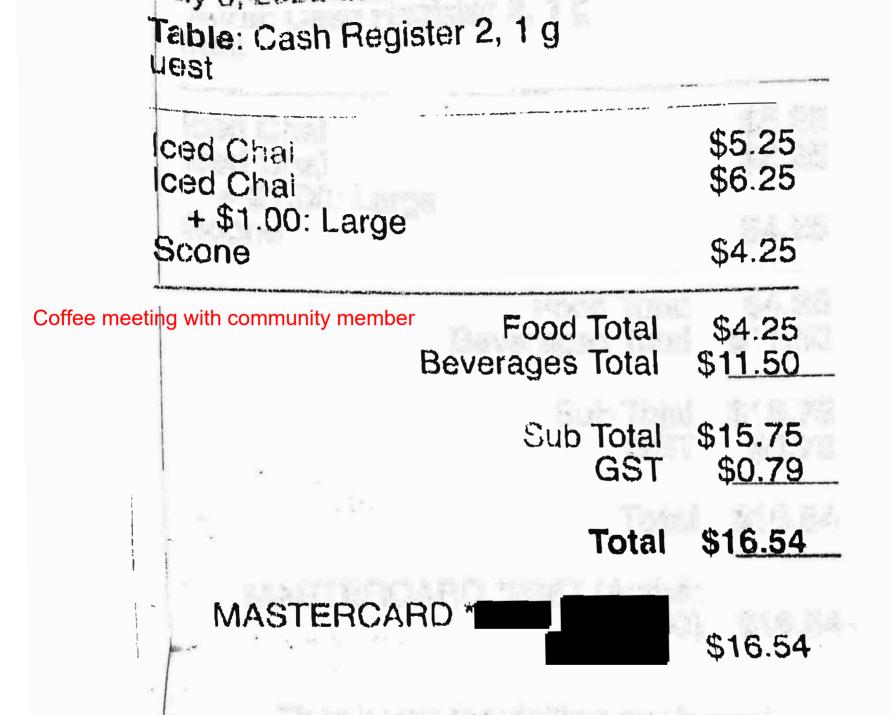

# BOSTON PIZZA #274

WINDERMERE

OO17 Table 56 #Party 5

SvrCk: 4 12:11 06/25/22

| BAR SODA                                                                                                                                                                                                                                                                                                                                                                                                                                                                                                                                                                                                                                                                                                                                                                                                                                                                                                                                                                                                                                                                                                                                                                                                                                                                                                                                                                                                                                                                                                                                                                                                                                                                                                                                                                                                                                                                                                                                                                                                                                                                                                                       | 3.89  |
|--------------------------------------------------------------------------------------------------------------------------------------------------------------------------------------------------------------------------------------------------------------------------------------------------------------------------------------------------------------------------------------------------------------------------------------------------------------------------------------------------------------------------------------------------------------------------------------------------------------------------------------------------------------------------------------------------------------------------------------------------------------------------------------------------------------------------------------------------------------------------------------------------------------------------------------------------------------------------------------------------------------------------------------------------------------------------------------------------------------------------------------------------------------------------------------------------------------------------------------------------------------------------------------------------------------------------------------------------------------------------------------------------------------------------------------------------------------------------------------------------------------------------------------------------------------------------------------------------------------------------------------------------------------------------------------------------------------------------------------------------------------------------------------------------------------------------------------------------------------------------------------------------------------------------------------------------------------------------------------------------------------------------------------------------------------------------------------------------------------------------------|-------|
| A TOTAL CONTROL OF THE PROPERTY OF THE PROPERT | 3.99  |
| JUICE                                                                                                                                                                                                                                                                                                                                                                                                                                                                                                                                                                                                                                                                                                                                                                                                                                                                                                                                                                                                                                                                                                                                                                                                                                                                                                                                                                                                                                                                                                                                                                                                                                                                                                                                                                                                                                                                                                                                                                                                                                                                                                                          | 3.89  |
| BAR ICED TEA                                                                                                                                                                                                                                                                                                                                                                                                                                                                                                                                                                                                                                                                                                                                                                                                                                                                                                                                                                                                                                                                                                                                                                                                                                                                                                                                                                                                                                                                                                                                                                                                                                                                                                                                                                                                                                                                                                                                                                                                                                                                                                                   | 0.00  |
| N/C K/CHOC MILK                                                                                                                                                                                                                                                                                                                                                                                                                                                                                                                                                                                                                                                                                                                                                                                                                                                                                                                                                                                                                                                                                                                                                                                                                                                                                                                                                                                                                                                                                                                                                                                                                                                                                                                                                                                                                                                                                                                                                                                                                                                                                                                |       |
| N/C KIDS POP, rootbeer                                                                                                                                                                                                                                                                                                                                                                                                                                                                                                                                                                                                                                                                                                                                                                                                                                                                                                                                                                                                                                                                                                                                                                                                                                                                                                                                                                                                                                                                                                                                                                                                                                                                                                                                                                                                                                                                                                                                                                                                                                                                                                         | 0.00  |
| CKN SMK GOUDA                                                                                                                                                                                                                                                                                                                                                                                                                                                                                                                                                                                                                                                                                                                                                                                                                                                                                                                                                                                                                                                                                                                                                                                                                                                                                                                                                                                                                                                                                                                                                                                                                                                                                                                                                                                                                                                                                                                                                                                                                                                                                                                  | 20.49 |
| BK 7CHS RAV, bologn sauce                                                                                                                                                                                                                                                                                                                                                                                                                                                                                                                                                                                                                                                                                                                                                                                                                                                                                                                                                                                                                                                                                                                                                                                                                                                                                                                                                                                                                                                                                                                                                                                                                                                                                                                                                                                                                                                                                                                                                                                                                                                                                                      | 19.49 |
| H.CARNIVORE, w/fett                                                                                                                                                                                                                                                                                                                                                                                                                                                                                                                                                                                                                                                                                                                                                                                                                                                                                                                                                                                                                                                                                                                                                                                                                                                                                                                                                                                                                                                                                                                                                                                                                                                                                                                                                                                                                                                                                                                                                                                                                                                                                                            | 20.99 |
| BRUTE W/BOLO, sub swt fries                                                                                                                                                                                                                                                                                                                                                                                                                                                                                                                                                                                                                                                                                                                                                                                                                                                                                                                                                                                                                                                                                                                                                                                                                                                                                                                                                                                                                                                                                                                                                                                                                                                                                                                                                                                                                                                                                                                                                                                                                                                                                                    | 18.98 |
| K/CHSBURGER, { lg kid's meal },                                                                                                                                                                                                                                                                                                                                                                                                                                                                                                                                                                                                                                                                                                                                                                                                                                                                                                                                                                                                                                                                                                                                                                                                                                                                                                                                                                                                                                                                                                                                                                                                                                                                                                                                                                                                                                                                                                                                                                                                                                                                                                |       |
| sub swt fries                                                                                                                                                                                                                                                                                                                                                                                                                                                                                                                                                                                                                                                                                                                                                                                                                                                                                                                                                                                                                                                                                                                                                                                                                                                                                                                                                                                                                                                                                                                                                                                                                                                                                                                                                                                                                                                                                                                                                                                                                                                                                                                  | 12.98 |
| NY CHEESECAKE                                                                                                                                                                                                                                                                                                                                                                                                                                                                                                                                                                                                                                                                                                                                                                                                                                                                                                                                                                                                                                                                                                                                                                                                                                                                                                                                                                                                                                                                                                                                                                                                                                                                                                                                                                                                                                                                                                                                                                                                                                                                                                                  | 7.29  |
| WANDING & DOT                                                                                                                                                                                                                                                                                                                                                                                                                                                                                                                                                                                                                                                                                                                                                                                                                                                                                                                                                                                                                                                                                                                                                                                                                                                                                                                                                                                                                                                                                                                                                                                                                                                                                                                                                                                                                                                                                                                                                                                                                                                                                                                  | / 44  |
|                                                                                                                                                                                                                                                                                                                                                                                                                                                                                                                                                                                                                                                                                                                                                                                                                                                                                                                                                                                                                                                                                                                                                                                                                                                                                                                                                                                                                                                                                                                                                                                                                                                                                                                                                                                                                                                                                                                                                                                                                                                                                                                                | 3.99  |
| BITESIZE BROWNIE                                                                                                                                                                                                                                                                                                                                                                                                                                                                                                                                                                                                                                                                                                                                                                                                                                                                                                                                                                                                                                                                                                                                                                                                                                                                                                                                                                                                                                                                                                                                                                                                                                                                                                                                                                                                                                                                                                                                                                                                                                                                                                               | 0.00  |
|                                                                                                                                                                                                                                                                                                                                                                                                                                                                                                                                                                                                                                                                                                                                                                                                                                                                                                                                                                                                                                                                                                                                                                                                                                                                                                                                                                                                                                                                                                                                                                                                                                                                                                                                                                                                                                                                                                                                                                                                                                                                                                                                |       |

Sub Total: 118.97 GST: 5.95

06/25 13:41 TOTAL: 124.92

GST # 825520356RT0001 PLEASE PAY SERVER

TELL US HO! WE DID!

We value your fedback and time.

Complete our SUPER SHORT SURVEY and receive a chance o WIN an AWESOME \$200 Boston Pizza gift card.

\*\*\*\* PURCHASE

\*\*\*

06-25-2022

13:44:23

Acct # Card Type MC

Check #
Operator:
Trace #
Inv. #
Auth #

RRN

Purchase Tip Total \$124.92 \$24.98 \$149.90